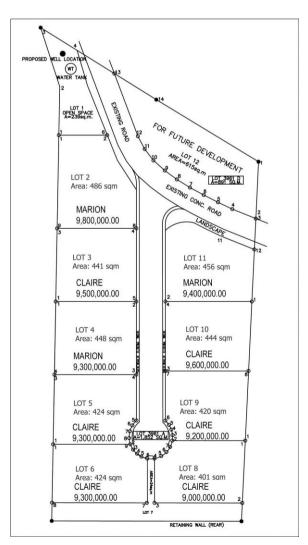

## Located at Linao, Talisay, Cebu

| HOUSE MODEL              | Lot | Lot Area     | Floor Area   | PRICE        |
|--------------------------|-----|--------------|--------------|--------------|
|                          | No. | (Sq. Meters) | (Sq. Meters) | (Phase 2)    |
| Marion                   | 2   | 486          | 217          | 9,800,000.00 |
| 3-Storey Single Detached | 4   | 448          | 217          | 9,300,000.00 |
| 4 BR/ 3 T & B            | 11  | 456          | 217          | 9,400,000.00 |
| 2 Car Garage             |     |              |              | 2, 22,222    |
|                          |     |              |              |              |
|                          | 3   | 441          | 238          | 9,500,000.00 |
| Claire                   | 5   | 424          | 238          | 9,300,000.00 |
| 2-Storey Single Detached | 6   | 424          | 238          | 9,300,000.00 |
| 5 BR/ 4 T & B            | 8   | 401          | 238          | 9,000,000.00 |
| 2 Car Garage             | 9   | 420          | 238          | 9,200,000.00 |
|                          | 10  | 444          | 238          | 9,600,000.00 |