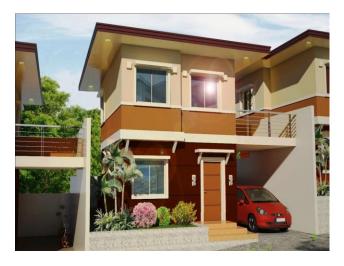

## **KAMALAYA TERRACES**

(two-storey single detached/ GATED SEPARATELY)

LOT Area: 100 sq.m. Floor Area: 90 sq.m.

- 3 bedrooms
- 2 toilet and bath
- 1 carport
- 🜲 w/ balcony