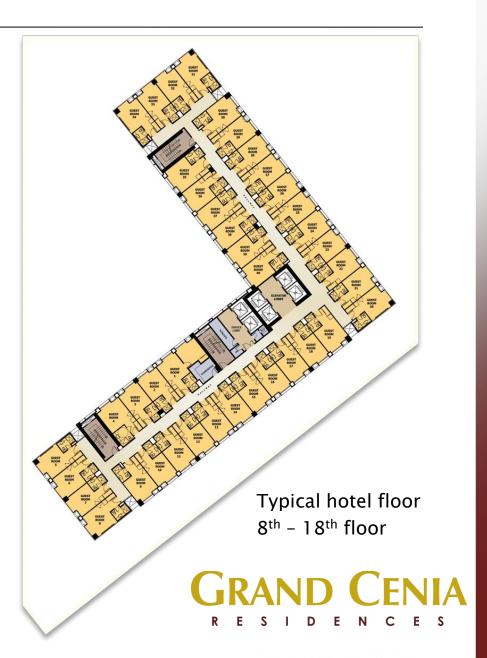

### **Hotel Floors**

The 7<sup>th</sup> floor (amenity floor) is where the swimming pools and two functions rooms are available.

## **Hotel Floors**

There are 427 hotel rooms from the 7<sup>th</sup> to the 18<sup>th</sup> floor