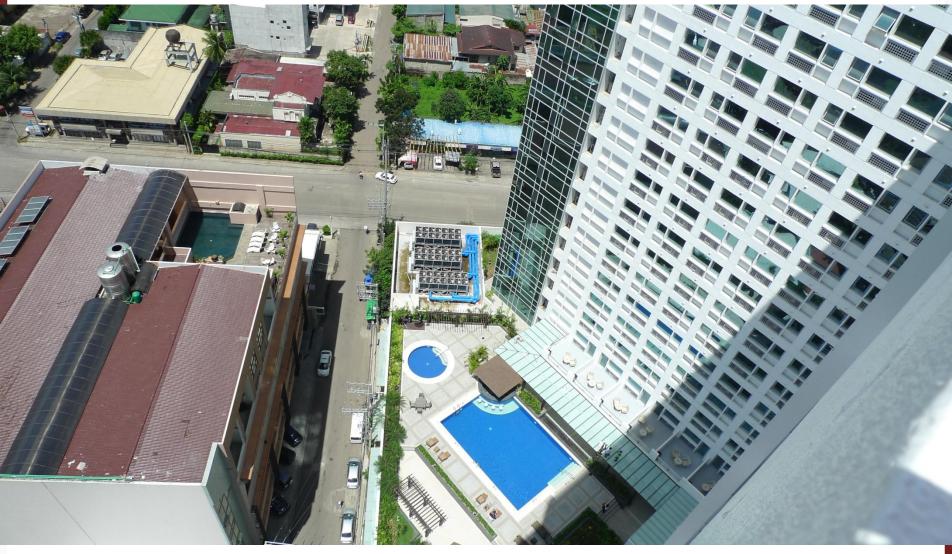

### **Hotel Floors**

The 7<sup>th</sup> floor (amenity floor) is where the swimming pools and two functions rooms are available.

Entrance

Amenity Area from the 25th Floor

East View from 25th Floor

South View from 25th Floor

West View from 25th Floor