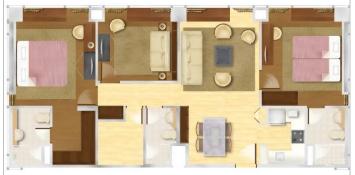

#### Residential Condominium Unit Floor Plans

3 bedroom unit (110 sq.m.)

- Master's bedroom with walk-in closet
- 2 bedrooms
- 2 toilet and bath
- Dining area
- Kitchen
- Living area
- Utility/maid's room