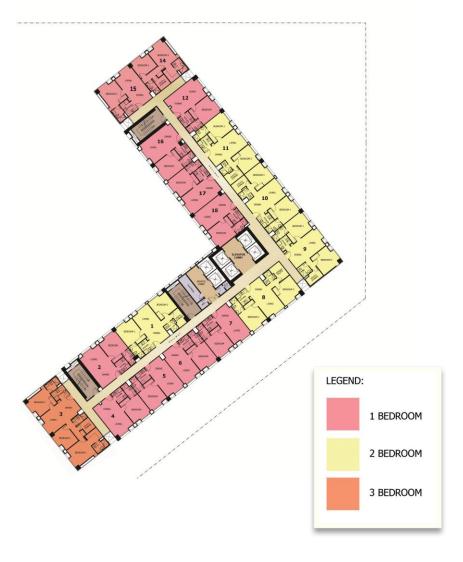

#### Residential Condominium Floor Plans

Residential Condominium Starts from the 19th to the 25th floor:

#### Condominium unit sizes:

- 1BR 55 sq.m.
- 2BR 79 sq.m.
- 3BR 110 sq.m.

Grand Cenia's luxurious condominium units come in 1-bedroom, 2-bedroom, and 3-bedroom unit sizes.