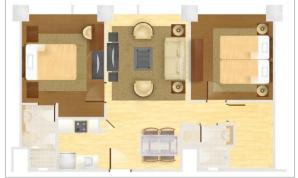

## 2 bedroom unit (79 sq.m.)

- 2 bedrooms
- 2 toilet and bath
- Dining area
- Living area
- Kitchen
- Utility/maid's room