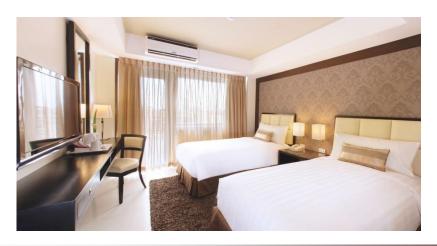

### **Hotel Floors**

The 7<sup>th</sup> floor (amenity floor) is where the swimming pools and two functions rooms are available.

## **Hotel Floors**

There are 427 hotel rooms from the 7<sup>th</sup> to the 18<sup>th</sup> floor