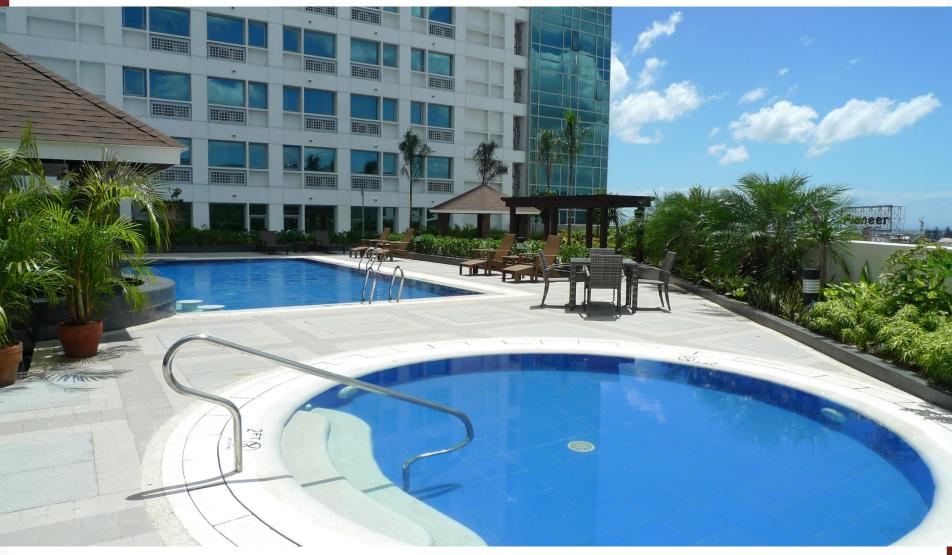

#### **Amenities**

Grand Cenia will have hotel-standard amenities such as:

- Lap pool
- Kiddie pool
- Fine-dining restaurants
- Food service
- Conference rooms with teleconferencing facilities
- Business centers with wifi services
- Function rooms for social and family events

### **Hotel Floors**

The 7<sup>th</sup> floor (amenity floor) is where the swimming pools and two functions rooms are available.