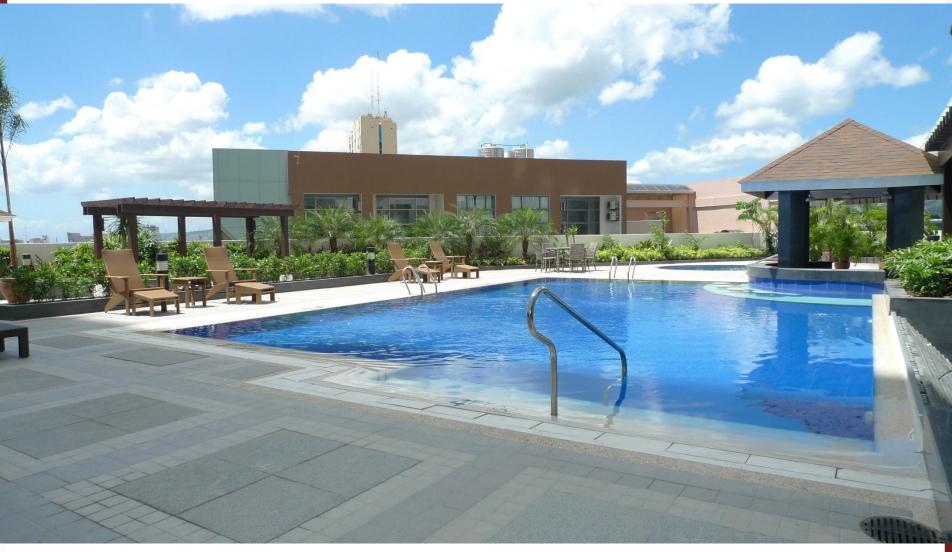

#### **Amenities**

Grand Cenia will have hotel-standard amenities such as:

- Lap pool
- Kiddie pool
- Fine-dining restaurants
- Food service
- Conference rooms with teleconferencing facilities
- Business centers with wifi services
- Function rooms for social and family events

### **Hotel Floors**

The 7<sup>th</sup> floor (amenity floor) is where the swimming pools and two functions rooms are available.