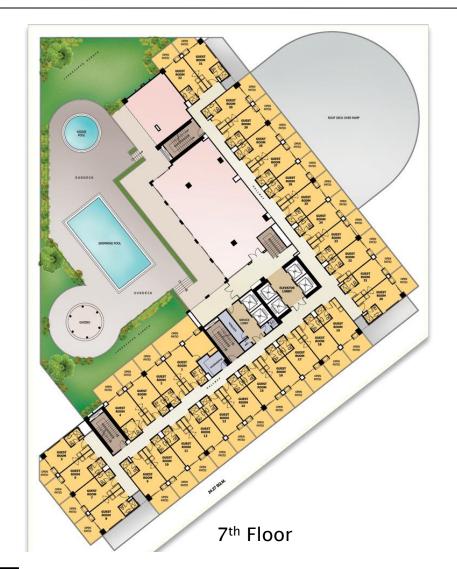

### **Hotel Floors**

The 7<sup>th</sup> floor (amenity floor) is where the swimming pools and two functions rooms are available.

## **Hotel Floors**

There are 427 hotel rooms from the 7<sup>th</sup> to the 18<sup>th</sup> floor