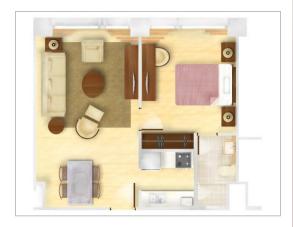

## 1 Bedroom unit (50.52 sq.m)

- Dining area
- Living area
- Kitchen
- Bedroom
- Toilet and bath