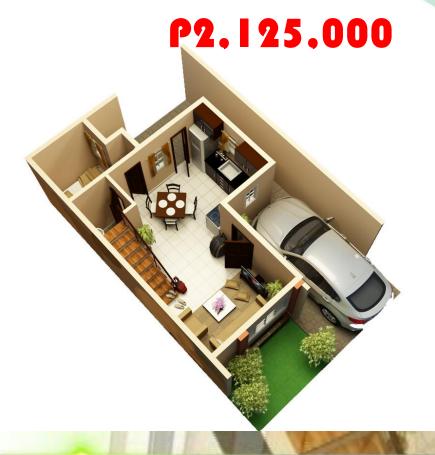

#### $\mathcal{A}\mathcal{D}\mathcal{O}\mathcal{R}\mathcal{A}$ Townhouse

| TCP                          | P 2,125,000 |                 |  |  |  |  |
|------------------------------|-------------|-----------------|--|--|--|--|
|                              |             |                 |  |  |  |  |
| Equity                       | P 637,500   | (30% of TCP)    |  |  |  |  |
| Balance                      | P 1,487,500 | (70% of TCP)    |  |  |  |  |
| Payment Schedule             |             |                 |  |  |  |  |
| Reservation                  | P 30,000    |                 |  |  |  |  |
| <b>Balance of the Equity</b> | P 607,500   |                 |  |  |  |  |
| 30 days from the reservation | P 182,250   | (30% of Equity) |  |  |  |  |
| 30 days from the reservation | P 425,250   | (70% of Equity) |  |  |  |  |

#### Adora (Townhouse)

| TCP                   | P 2,125,000        |              |  |  |  |
|-----------------------|--------------------|--------------|--|--|--|
| Equity                | P 637,500          | (30% of TCP) |  |  |  |
| Balance               | P 1,487,500        | (70% of TCP) |  |  |  |
| Payment Schedule      |                    |              |  |  |  |
| Reservation           | P 30,000           |              |  |  |  |
| Balance of the Equity | P 607,500/6 months |              |  |  |  |
| Monthly Amortization  | P 101,250/month    |              |  |  |  |

#### Adora Townhouse

| TCP                |                | P 2,125,000  |                 |  |
|--------------------|----------------|--------------|-----------------|--|
|                    |                |              |                 |  |
| Equity             |                | P 637,500    | (30% of TCP)    |  |
| Balance            | 11/2           | P 1,487,500  | (70% of TCP)    |  |
| Payment Schedule   |                |              |                 |  |
| Reservation        | P 30,000       |              |                 |  |
| Balance of the     |                |              |                 |  |
| Equity             | P 607,500/2    |              |                 |  |
| First 6 months     | P 303,750/6    |              |                 |  |
|                    | P 50,625/mo.   | for 6 months | 0% int.         |  |
| KILLIN             | P 303,750 x12% |              |                 |  |
| Second 6<br>months | P 56,700/mo    | for 6 months | 2% per<br>month |  |