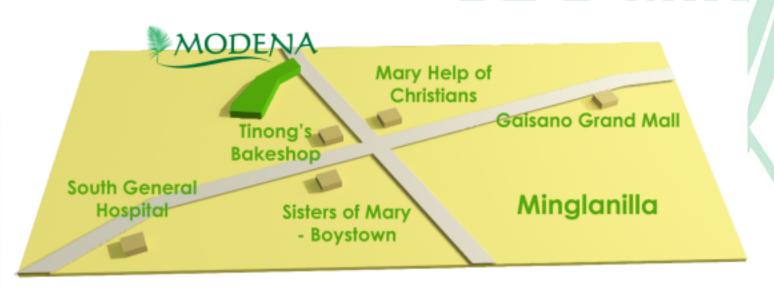

### JUANITO KING & SONS, INC.



... entering a new era as it launches its real estate arm

Globe: +63917.327.6415 Sun: +63932.865.2976 Smart: +63929.283.2345



Aiming to create peaceful, harmonious and sustainable communities that enrich people's lives while preserving the gift of nature.

Globe: +63917.327.6415 Sun: +63932.865.2976 Smart: +63929.283.2345



#### **GENERAL DETAILS**

Project Location



#### **GENERAL DETAILS**

Total Subdivision Area

30,110 Square Meters

Total House & lot

161 Units









2-STOREY TOWNHOUSE • 3 BEDROOMS, 2 T&B

FLOOR AREA 67 SQ.M. • LOT AREA 60 SQ.M.



### P 2.490.000 - 2.600.000





2-STOREY DUPLEX • 3 BEDROOMS, 2 T&B

FLOOR AREA 74 SQ.M. • LOT AREA 80 SQ.M.



#### P2,700,000





2-STOREY SINGLE ATTACHED • 4 BEDROOMS, 2 T&B

FLOOR AREA 75 SQ.M. • LOT AREA 90 SQ.M.





1-STOREY SINGLE ATTACHED • 2 BEDROOMS, 1 T&B

FLOOR AREA 51 SQ.M. • LOT AREA 100 SQ.M.





2-STOREY SINGLE DETACHED • 4 BEDROOMS, 2 T&B

FLOOR AREA 86 SQ.M. • LOT AREA 120 SQ.M.

### Features & Amenities

- Landscaped Entrance
- Sophisticated gate
- Elegant Guardhouse
- Expansive Green Areas
- Tree-lined concrete roads w/ street signage
- Cemented sidewalks with street lights