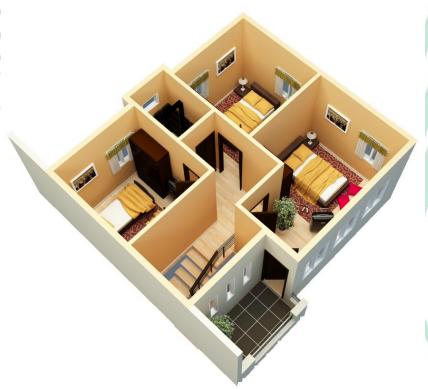

#### P2,700,000

2-STOREY SINGLE ATTACHED • 4 BEDROOMS, 2 T&B

FLOOR AREA 75 SQ.M. • LOT AREA 90 SQ.M.

1-STOREY SINGLE ATTACHED • 2 BEDROOMS, 1 T&B

FLOOR AREA 51 SQ.M. • LOT AREA 100 SQ.M.

2-STOREY SINGLE DETACHED • 4 BEDROOMS, 2 T&B

FLOOR AREA 86 SQ.M. • LOT AREA 120 SQ.M.