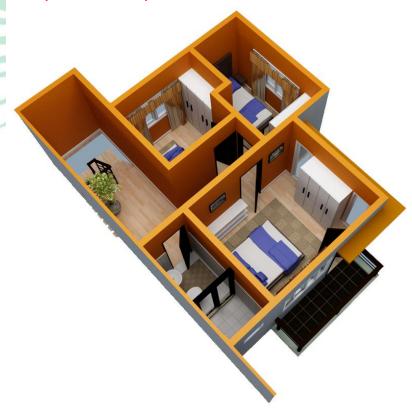

#### P2,700,000

2-STOREY SINGLE ATTACHED • 4 BEDROOMS, 2 T&B

FLOOR AREA 75 SQ.M. • LOT AREA 90 SQ.M.

1-STOREY SINGLE ATTACHED • 2 BEDROOMS, 1 T&B

FLOOR AREA 51 SQ.M. • LOT AREA 100 SQ.M.

2-STOREY SINGLE DETACHED • 4 BEDROOMS, 2 T&B

FLOOR AREA 86 SQ.M. • LOT AREA 120 SQ.M.