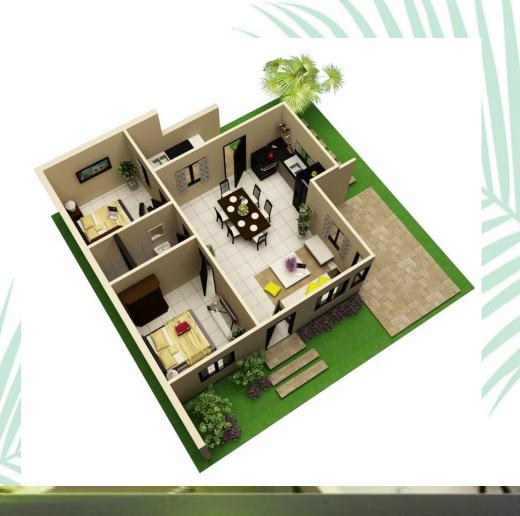

### P 2.490.000 - 2.600.000

2-STOREY DUPLEX • 3 BEDROOMS, 2 T&B

FLOOR AREA 74 SQ.M. • LOT AREA 80 SQ.M.