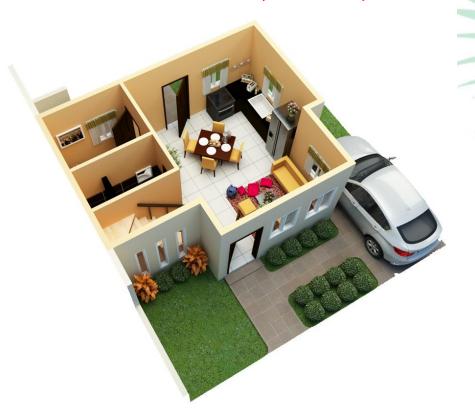

#### P2,700,000

2-STOREY SINGLE ATTACHED • 4 BEDROOMS, 2 T&B

FLOOR AREA 75 SQ.M. • LOT AREA 90 SQ.M.

1-STOREY SINGLE ATTACHED • 2 BEDROOMS, 1 T&B

FLOOR AREA 51 SQ.M. • LOT AREA 100 SQ.M.

2-STOREY SINGLE DETACHED • 4 BEDROOMS, 2 T&B

FLOOR AREA 86 SQ.M. • LOT AREA 120 SQ.M.