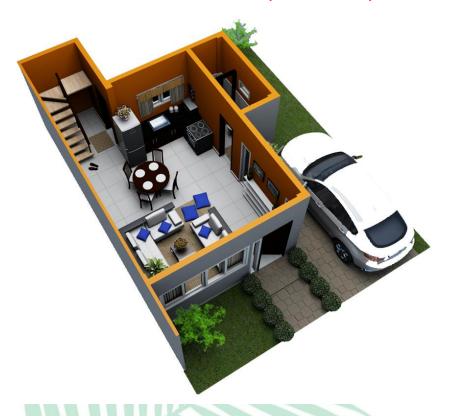

#### P2,700,000

2-STOREY SINGLE ATTACHED • 4 BEDROOMS, 2 T&B

FLOOR AREA 75 SQ.M. • LOT AREA 90 SQ.M.

1-STOREY SINGLE ATTACHED • 2 BEDROOMS, 1 T&B

FLOOR AREA 51 SQ.M. • LOT AREA 100 SQ.M.

2-STOREY SINGLE DETACHED • 4 BEDROOMS, 2 T&B

FLOOR AREA 86 SQ.M. • LOT AREA 120 SQ.M.