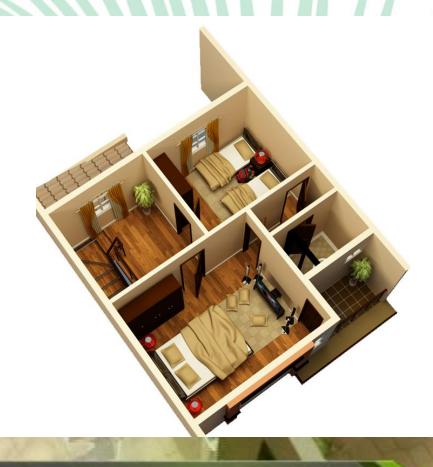

#### **GENERAL DETAILS**

Total Subdivision Area

30,110 Square Meters

Total House & lot

161 Units

2-STOREY TOWNHOUSE • 3 BEDROOMS, 2 T&B

FLOOR AREA 67 SQ.M. • LOT AREA 60 SQ.M.