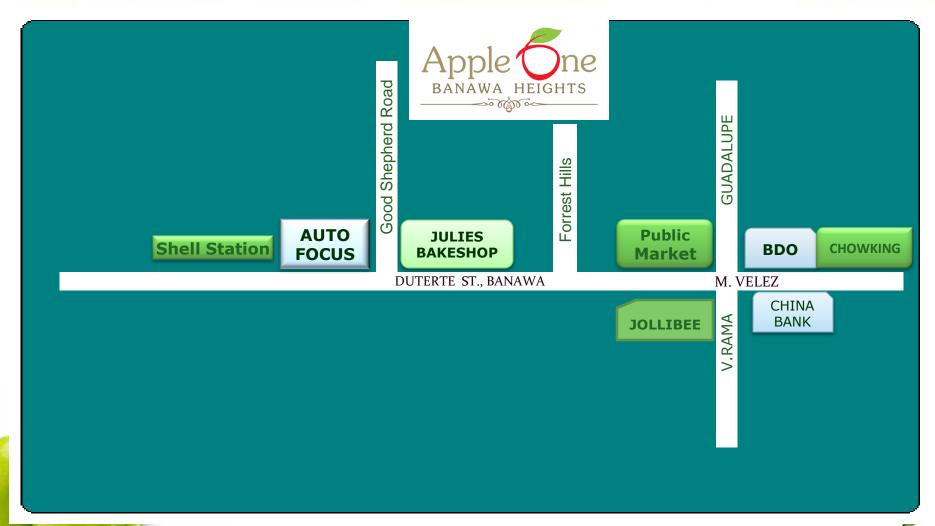

n Cebu City.
- One of the Top 100 Taxpayers in the Philippines





#### **COMPANY TRACK RECORD**

Backed with 20 years of Real Estate experience, AppleOne Properties, Inc. is also affiliated with Five (5) companies:





## FIVE (5) SISTER COMPANIES









**Mandy Hotmix** 









- The flagship project of AppleOne Properties, Inc. in mixed-use condo development.
- Situated in a 1,876 sqm lot, AppleOne Tower is right at the corner of Mindanao Avenue and Biliran Road.
- A 16-floor building composed of commercial units and 20 residential suites located at the topmost floors of the building.







- Residential Suites are sold in one month of selling
- Office units are sold in a year of selling





## is now into RESIDENTIAL DEVELOPMENT

# Apple ( BANAWA HEIGHTS





### VICINITY MAP