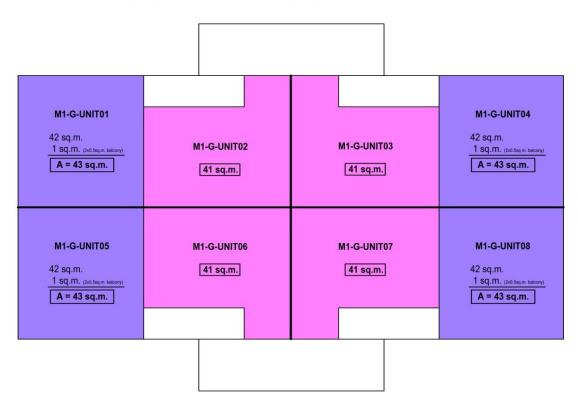

# **TOWER 1 (6C) - GROUND FLOOR**







# TOWER 1 (6C) - 3RD FLOOR







# TOWER 1 (6C) - 4TH FLOOR







# TOWER 1 (6C) - 5TH FLOOR







# TOWER 1 (6C) - 6TH FLOOR







# TOWER 1 (6C) - 7TH FLOOR







# TOWER 1 (6C) - 8TH FLOOR







#### TOWER 1 (6C) - 9TH FLOOR







# TOWER 1 (6C) - 10TH FLOOR







# **TOWER 1 (6C) - 11TH FLOOR**







# VILLA 1 (3C) - GROUND FLOOR







#### VILLA 1 (3C) - 2ND FLOOR







### VILLA 1 (3C) - 3RD FLOOR







#### VILLA 1 (3C) - 4TH FLOOR







#### **MANSIONETTE 1 - GROUND FLOOR**







#### LEGEND:





#### **MANSIONETTE 1 - 2ND FLOOR**





#### **MANSIONETTE 1 - 3RD FLOOR**



# M1-3-UNIT01 UNIT NO. FLOOR NO. BUILDING TYPE LEGEND: 39 sq.m. (inclusive 1 sq.m. (2x0.5sq.m.) balcony) 38 sq.m.