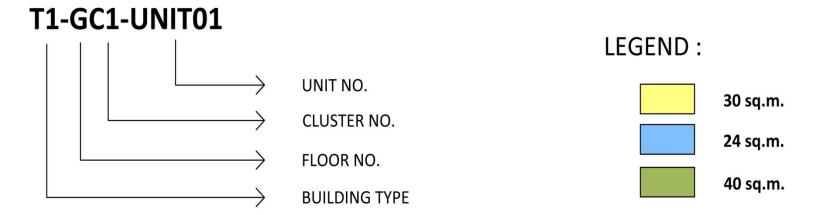

# **TOWER 1 (6C) - GROUND FLOOR**







# TOWER 1 (6C) - 3RD FLOOR







# TOWER 1 (6C) - 4TH FLOOR







# TOWER 1 (6C) - 5TH FLOOR







# TOWER 1 (6C) - 6TH FLOOR







# TOWER 1 (6C) - 7TH FLOOR







# TOWER 1 (6C) - 8TH FLOOR







#### TOWER 1 (6C) - 9TH FLOOR







# TOWER 1 (6C) - 10TH FLOOR







# **TOWER 1 (6C) - 11TH FLOOR**







# VILLA 1 (3C) - GROUND FLOOR







#### VILLA 1 (3C) - 2ND FLOOR







### VILLA 1 (3C) - 3RD FLOOR







#### VILLA 1 (3C) - 4TH FLOOR







#### **MANSIONETTE 1 - GROUND FLOOR**







#### LEGEND:





#### **MANSIONETTE 1 - 2ND FLOOR**





#### **MANSIONETTE 1 - 3RD FLOOR**



# M1-3-UNIT01 UNIT NO. FLOOR NO. BUILDING TYPE LEGEND: 39 sq.m. (inclusive 1 sq.m. (2x0.5sq.m.) balcony) 38 sq.m.