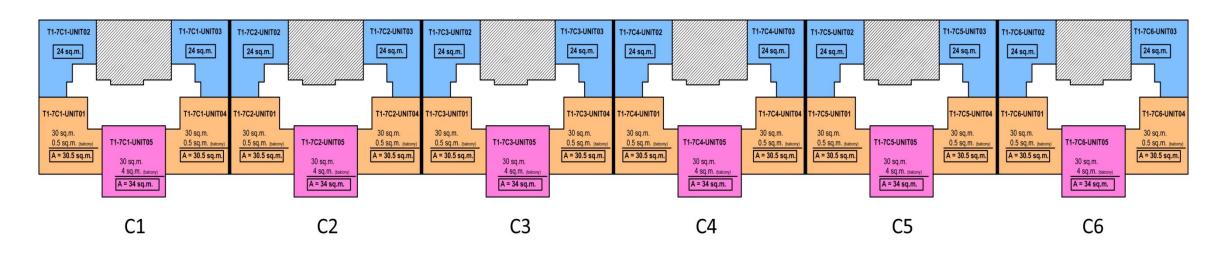

# **TOWER 1 (6C) - GROUND FLOOR**







# TOWER 1 (6C) - 3RD FLOOR







# TOWER 1 (6C) - 4TH FLOOR







# TOWER 1 (6C) - 5TH FLOOR







# TOWER 1 (6C) - 6TH FLOOR







# TOWER 1 (6C) - 7TH FLOOR







# TOWER 1 (6C) - 8TH FLOOR







#### TOWER 1 (6C) - 9TH FLOOR







# TOWER 1 (6C) - 10TH FLOOR







# **TOWER 1 (6C) - 11TH FLOOR**







# VILLA 1 (3C) - GROUND FLOOR







#### VILLA 1 (3C) - 2ND FLOOR







### VILLA 1 (3C) - 3RD FLOOR







#### VILLA 1 (3C) - 4TH FLOOR







#### **MANSIONETTE 1 - GROUND FLOOR**







#### LEGEND:





#### **MANSIONETTE 1 - 2ND FLOOR**





#### **MANSIONETTE 1 - 3RD FLOOR**



# M1-3-UNIT01 UNIT NO. FLOOR NO. BUILDING TYPE LEGEND: 39 sq.m. (inclusive 1 sq.m. (2x0.5sq.m.) balcony) 38 sq.m.