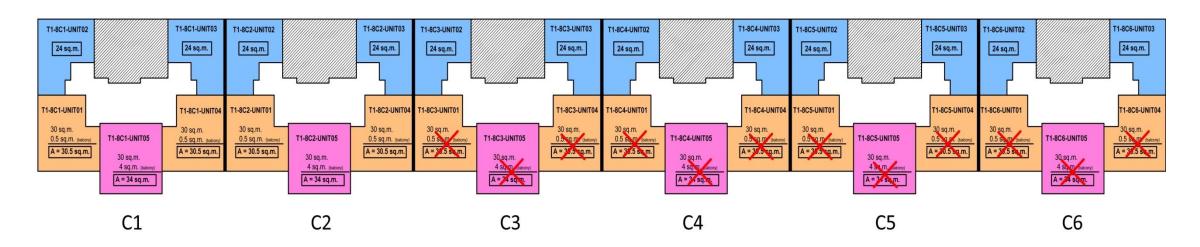

# **TOWER 1 (6C) - GROUND FLOOR**







# TOWER 1 (6C) - 3RD FLOOR







# TOWER 1 (6C) - 4TH FLOOR







# TOWER 1 (6C) - 5TH FLOOR







# TOWER 1 (6C) - 6TH FLOOR







# TOWER 1 (6C) - 7TH FLOOR







# TOWER 1 (6C) - 8TH FLOOR







#### TOWER 1 (6C) - 9TH FLOOR







# TOWER 1 (6C) - 10TH FLOOR







# **TOWER 1 (6C) - 11TH FLOOR**







# VILLA 1 (3C) - GROUND FLOOR







#### VILLA 1 (3C) - 2ND FLOOR







### VILLA 1 (3C) - 3RD FLOOR







#### VILLA 1 (3C) - 4TH FLOOR







#### **MANSIONETTE 1 - GROUND FLOOR**







#### LEGEND:





#### **MANSIONETTE 1 - 2ND FLOOR**





#### **MANSIONETTE 1 - 3RD FLOOR**



# M1-3-UNIT01 UNIT NO. FLOOR NO. BUILDING TYPE LEGEND: 39 sq.m. (inclusive 1 sq.m. (2x0.5sq.m.) balcony) 38 sq.m.