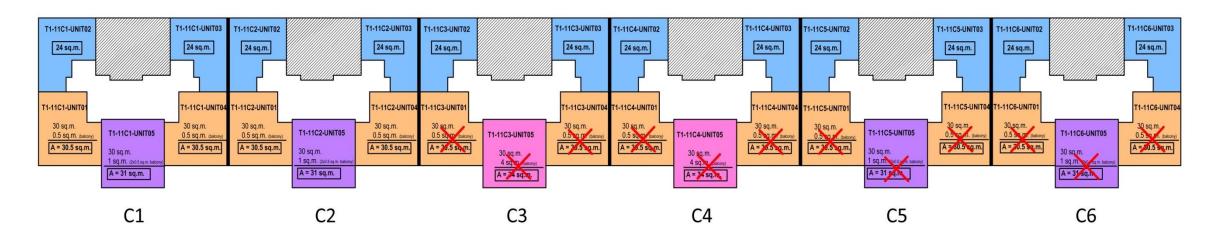

# **TOWER 1 (6C) - GROUND FLOOR**







# TOWER 1 (6C) - 3RD FLOOR







# TOWER 1 (6C) - 4TH FLOOR







# TOWER 1 (6C) - 5TH FLOOR







# TOWER 1 (6C) - 6TH FLOOR







# TOWER 1 (6C) - 7TH FLOOR







# TOWER 1 (6C) - 8TH FLOOR







#### TOWER 1 (6C) - 9TH FLOOR







# TOWER 1 (6C) - 10TH FLOOR







# **TOWER 1 (6C) - 11TH FLOOR**







# VILLA 1 (3C) - GROUND FLOOR







#### VILLA 1 (3C) - 2ND FLOOR







### VILLA 1 (3C) - 3RD FLOOR







#### VILLA 1 (3C) - 4TH FLOOR







#### **MANSIONETTE 1 - GROUND FLOOR**







#### LEGEND:





#### **MANSIONETTE 1 - 2ND FLOOR**





#### **MANSIONETTE 1 - 3RD FLOOR**



# M1-3-UNIT01 UNIT NO. FLOOR NO. BUILDING TYPE LEGEND: 39 sq.m. (inclusive 1 sq.m. (2x0.5sq.m.) balcony) 38 sq.m.