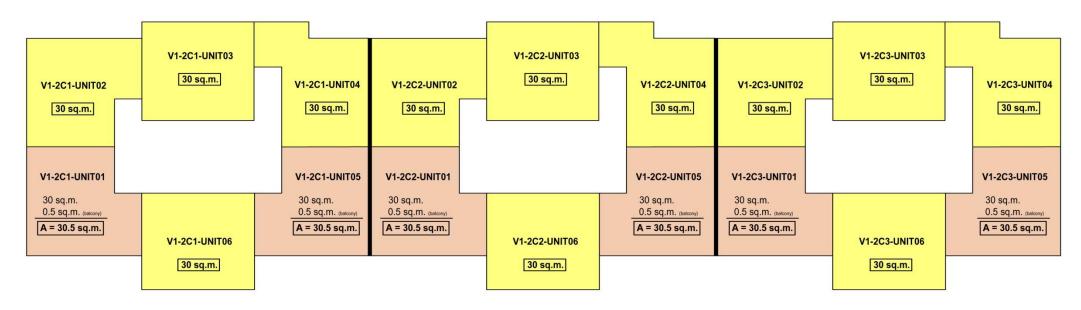

# **TOWER 1 (6C) - GROUND FLOOR**







# TOWER 1 (6C) - 3RD FLOOR







# TOWER 1 (6C) - 4TH FLOOR







# TOWER 1 (6C) - 5TH FLOOR







# TOWER 1 (6C) - 6TH FLOOR







# TOWER 1 (6C) - 7TH FLOOR







# TOWER 1 (6C) - 8TH FLOOR







#### TOWER 1 (6C) - 9TH FLOOR







# TOWER 1 (6C) - 10TH FLOOR







# **TOWER 1 (6C) - 11TH FLOOR**







# VILLA 1 (3C) - GROUND FLOOR







#### VILLA 1 (3C) - 2ND FLOOR







### VILLA 1 (3C) - 3RD FLOOR







#### VILLA 1 (3C) - 4TH FLOOR







#### **MANSIONETTE 1 - GROUND FLOOR**







#### LEGEND:





#### **MANSIONETTE 1 - 2ND FLOOR**





#### **MANSIONETTE 1 - 3RD FLOOR**



# M1-3-UNIT01 UNIT NO. FLOOR NO. BUILDING TYPE LEGEND: 39 sq.m. (inclusive 1 sq.m. (2x0.5sq.m.) balcony) 38 sq.m.