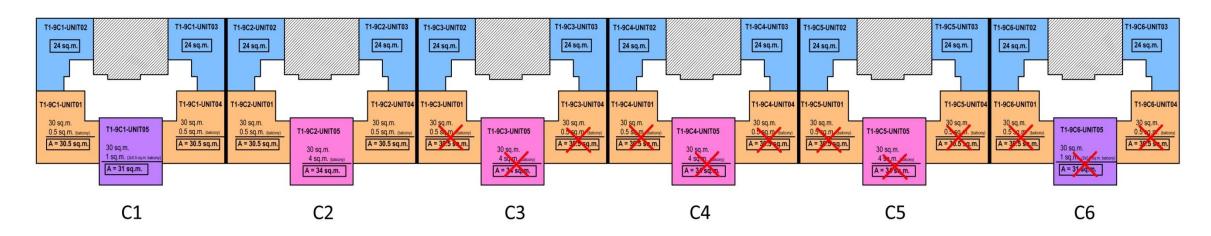

# **TOWER 1 (6C) - GROUND FLOOR**







# TOWER 1 (6C) - 3RD FLOOR







# TOWER 1 (6C) - 4TH FLOOR







# TOWER 1 (6C) - 5TH FLOOR







# TOWER 1 (6C) - 6TH FLOOR







# TOWER 1 (6C) - 7TH FLOOR







# TOWER 1 (6C) - 8TH FLOOR







#### TOWER 1 (6C) - 9TH FLOOR







# TOWER 1 (6C) - 10TH FLOOR







# **TOWER 1 (6C) - 11TH FLOOR**







# VILLA 1 (3C) - GROUND FLOOR







#### VILLA 1 (3C) - 2ND FLOOR







### VILLA 1 (3C) - 3RD FLOOR







#### VILLA 1 (3C) - 4TH FLOOR







#### **MANSIONETTE 1 - GROUND FLOOR**







#### LEGEND:





#### **MANSIONETTE 1 - 2ND FLOOR**





#### **MANSIONETTE 1 - 3RD FLOOR**



# M1-3-UNIT01 UNIT NO. FLOOR NO. BUILDING TYPE LEGEND: 39 sq.m. (inclusive 1 sq.m. (2x0.5sq.m.) balcony) 38 sq.m.