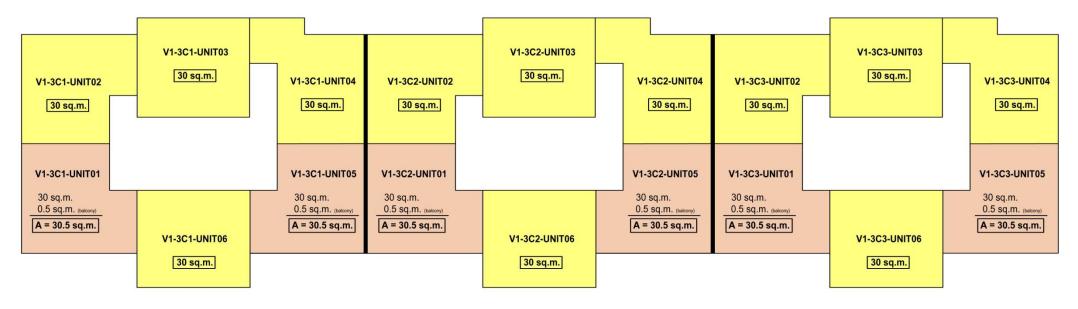

# **TOWER 1 (6C) - GROUND FLOOR**







# TOWER 1 (6C) - 3RD FLOOR







# TOWER 1 (6C) - 4TH FLOOR







# TOWER 1 (6C) - 5TH FLOOR







# TOWER 1 (6C) - 6TH FLOOR







# TOWER 1 (6C) - 7TH FLOOR







# TOWER 1 (6C) - 8TH FLOOR







#### TOWER 1 (6C) - 9TH FLOOR







# TOWER 1 (6C) - 10TH FLOOR







# **TOWER 1 (6C) - 11TH FLOOR**







# VILLA 1 (3C) - GROUND FLOOR







#### VILLA 1 (3C) - 2ND FLOOR







### VILLA 1 (3C) - 3RD FLOOR







#### VILLA 1 (3C) - 4TH FLOOR







#### **MANSIONETTE 1 - GROUND FLOOR**







#### LEGEND:





#### **MANSIONETTE 1 - 2ND FLOOR**





#### **MANSIONETTE 1 - 3RD FLOOR**



# M1-3-UNIT01 UNIT NO. FLOOR NO. BUILDING TYPE LEGEND: 39 sq.m. (inclusive 1 sq.m. (2x0.5sq.m.) balcony) 38 sq.m.