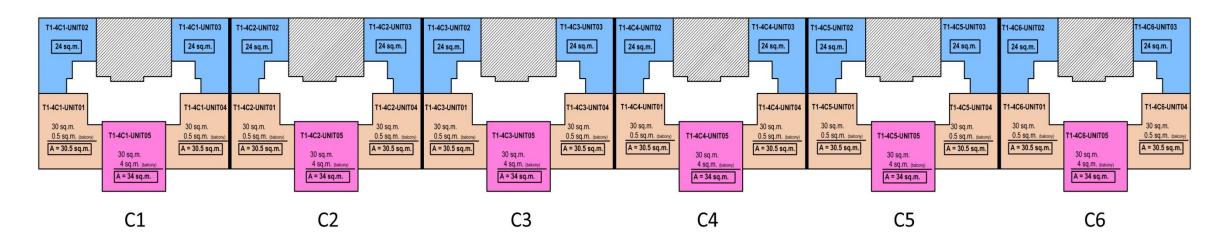

# **TOWER 1 (6C) - GROUND FLOOR**







# TOWER 1 (6C) - 3RD FLOOR







# TOWER 1 (6C) - 4TH FLOOR







# TOWER 1 (6C) - 5TH FLOOR







# TOWER 1 (6C) - 6TH FLOOR







# TOWER 1 (6C) - 7TH FLOOR







# TOWER 1 (6C) - 8TH FLOOR







#### TOWER 1 (6C) - 9TH FLOOR







# TOWER 1 (6C) - 10TH FLOOR







# **TOWER 1 (6C) - 11TH FLOOR**







# VILLA 1 (3C) - GROUND FLOOR







#### VILLA 1 (3C) - 2ND FLOOR







### VILLA 1 (3C) - 3RD FLOOR







#### VILLA 1 (3C) - 4TH FLOOR







#### **MANSIONETTE 1 - GROUND FLOOR**







#### LEGEND:





#### **MANSIONETTE 1 - 2ND FLOOR**





#### **MANSIONETTE 1 - 3RD FLOOR**



# M1-3-UNIT01 UNIT NO. FLOOR NO. BUILDING TYPE LEGEND: 39 sq.m. (inclusive 1 sq.m. (2x0.5sq.m.) balcony) 38 sq.m.