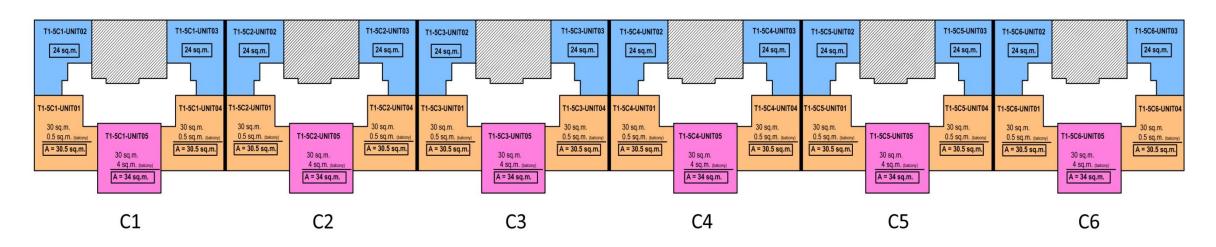

# **TOWER 1 (6C) - GROUND FLOOR**







# TOWER 1 (6C) - 3RD FLOOR







# TOWER 1 (6C) - 4TH FLOOR







# TOWER 1 (6C) - 5TH FLOOR







# TOWER 1 (6C) - 6TH FLOOR







# TOWER 1 (6C) - 7TH FLOOR







# TOWER 1 (6C) - 8TH FLOOR







#### TOWER 1 (6C) - 9TH FLOOR







# TOWER 1 (6C) - 10TH FLOOR







# **TOWER 1 (6C) - 11TH FLOOR**







# VILLA 1 (3C) - GROUND FLOOR







#### VILLA 1 (3C) - 2ND FLOOR







### VILLA 1 (3C) - 3RD FLOOR







#### VILLA 1 (3C) - 4TH FLOOR







#### **MANSIONETTE 1 - GROUND FLOOR**







#### LEGEND:





#### **MANSIONETTE 1 - 2ND FLOOR**





#### **MANSIONETTE 1 - 3RD FLOOR**



# M1-3-UNIT01 UNIT NO. FLOOR NO. BUILDING TYPE LEGEND: 39 sq.m. (inclusive 1 sq.m. (2x0.5sq.m.) balcony) 38 sq.m.