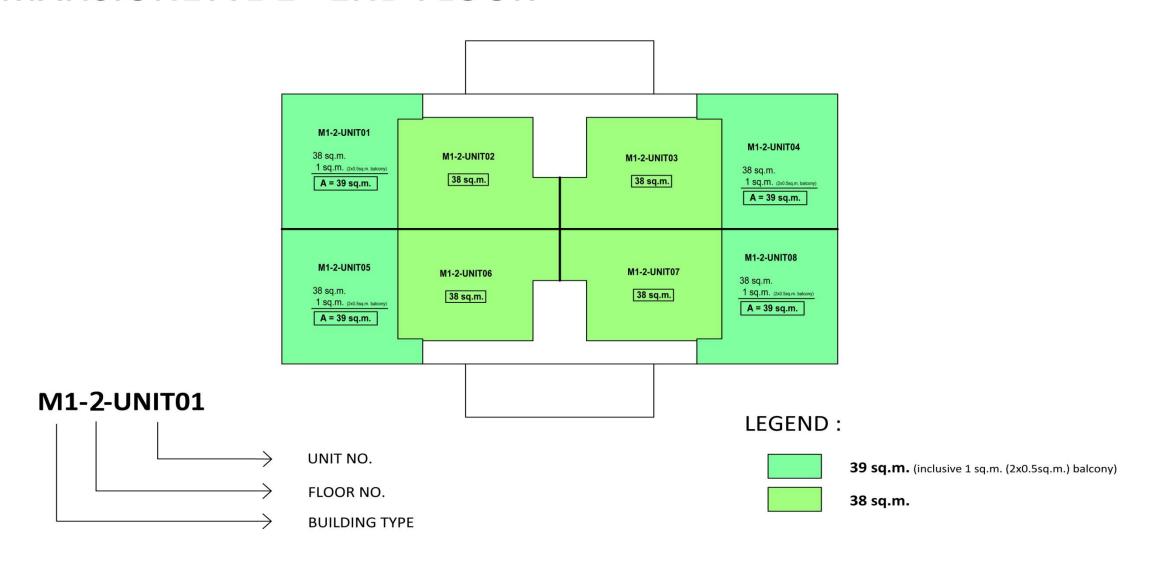

#### **MANSIONETTE 1 - 2ND FLOOR**

# M1-3-UNIT01 UNIT NO. FLOOR NO. BUILDING TYPE LEGEND: 39 sq.m. (inclusive 1 sq.m. (2x0.5sq.m.) balcony) 38 sq.m.