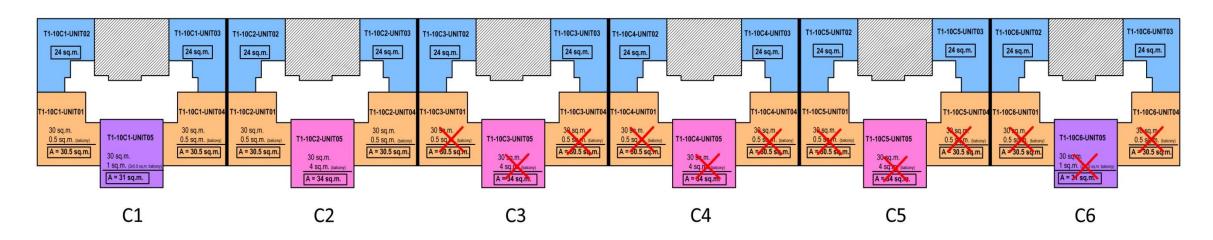

# **TOWER 1 (6C) - GROUND FLOOR**







# TOWER 1 (6C) - 3RD FLOOR







# TOWER 1 (6C) - 4TH FLOOR







# TOWER 1 (6C) - 5TH FLOOR







# TOWER 1 (6C) - 6TH FLOOR







# TOWER 1 (6C) - 7TH FLOOR







# TOWER 1 (6C) - 8TH FLOOR







#### TOWER 1 (6C) - 9TH FLOOR







# TOWER 1 (6C) - 10TH FLOOR







# **TOWER 1 (6C) - 11TH FLOOR**







# VILLA 1 (3C) - GROUND FLOOR







#### VILLA 1 (3C) - 2ND FLOOR







### VILLA 1 (3C) - 3RD FLOOR







#### VILLA 1 (3C) - 4TH FLOOR







#### **MANSIONETTE 1 - GROUND FLOOR**







#### LEGEND:





#### **MANSIONETTE 1 - 2ND FLOOR**





#### **MANSIONETTE 1 - 3RD FLOOR**



# M1-3-UNIT01 UNIT NO. FLOOR NO. BUILDING TYPE LEGEND: 39 sq.m. (inclusive 1 sq.m. (2x0.5sq.m.) balcony) 38 sq.m.