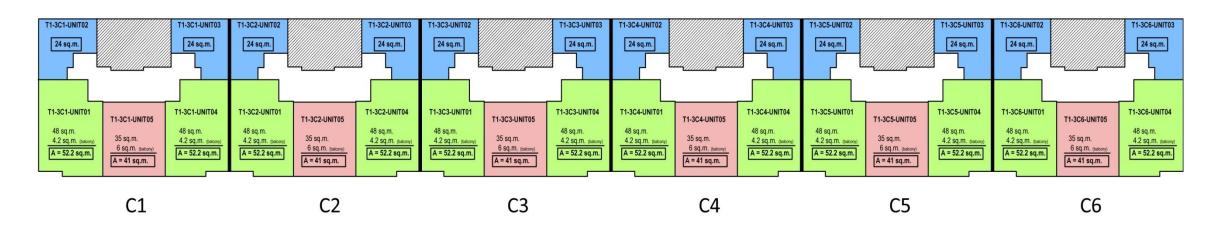

# **TOWER 1 (6C) - GROUND FLOOR**







# TOWER 1 (6C) - 3RD FLOOR







# TOWER 1 (6C) - 4TH FLOOR







# TOWER 1 (6C) - 5TH FLOOR







# TOWER 1 (6C) - 6TH FLOOR







# TOWER 1 (6C) - 7TH FLOOR







# TOWER 1 (6C) - 8TH FLOOR







#### TOWER 1 (6C) - 9TH FLOOR







# TOWER 1 (6C) - 10TH FLOOR







# **TOWER 1 (6C) - 11TH FLOOR**







# VILLA 1 (3C) - GROUND FLOOR







#### VILLA 1 (3C) - 2ND FLOOR







### VILLA 1 (3C) - 3RD FLOOR







#### VILLA 1 (3C) - 4TH FLOOR







#### **MANSIONETTE 1 - GROUND FLOOR**







#### LEGEND:





#### **MANSIONETTE 1 - 2ND FLOOR**





#### **MANSIONETTE 1 - 3RD FLOOR**



# M1-3-UNIT01 UNIT NO. FLOOR NO. BUILDING TYPE LEGEND: 39 sq.m. (inclusive 1 sq.m. (2x0.5sq.m.) balcony) 38 sq.m.