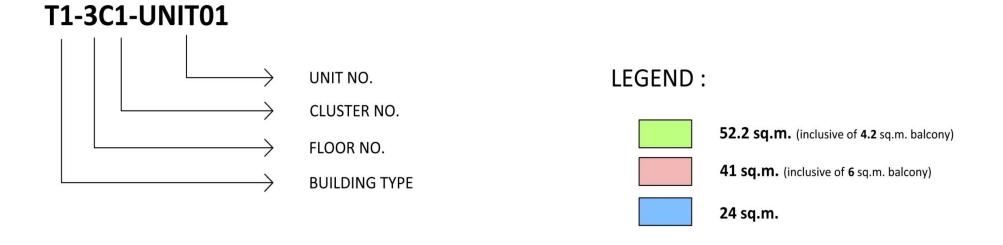

# **TOWER 1 (6C) - GROUND FLOOR**







# TOWER 1 (6C) - 3RD FLOOR







# TOWER 1 (6C) - 4TH FLOOR







# TOWER 1 (6C) - 5TH FLOOR







# TOWER 1 (6C) - 6TH FLOOR







# TOWER 1 (6C) - 7TH FLOOR







# TOWER 1 (6C) - 8TH FLOOR







#### TOWER 1 (6C) - 9TH FLOOR







# TOWER 1 (6C) - 10TH FLOOR







# **TOWER 1 (6C) - 11TH FLOOR**







# VILLA 1 (3C) - GROUND FLOOR







#### VILLA 1 (3C) - 2ND FLOOR







### VILLA 1 (3C) - 3RD FLOOR







#### VILLA 1 (3C) - 4TH FLOOR







#### **MANSIONETTE 1 - GROUND FLOOR**







#### LEGEND:





#### **MANSIONETTE 1 - 2ND FLOOR**





#### **MANSIONETTE 1 - 3RD FLOOR**



# M1-3-UNIT01 UNIT NO. FLOOR NO. BUILDING TYPE LEGEND: 39 sq.m. (inclusive 1 sq.m. (2x0.5sq.m.) balcony) 38 sq.m.