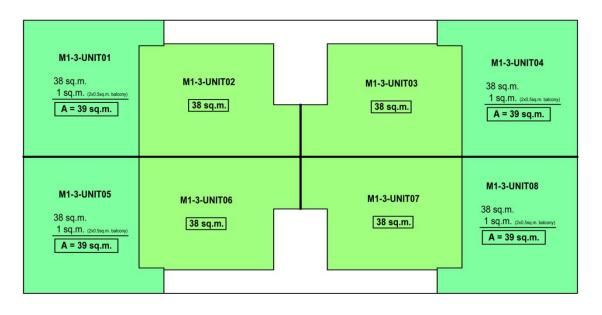

#### **MANSIONETTE 1 - 3RD FLOOR**

# M1-3-UNIT01 UNIT NO. FLOOR NO. BUILDING TYPE LEGEND: 39 sq.m. (inclusive 1 sq.m. (2x0.5sq.m.) balcony) 38 sq.m.