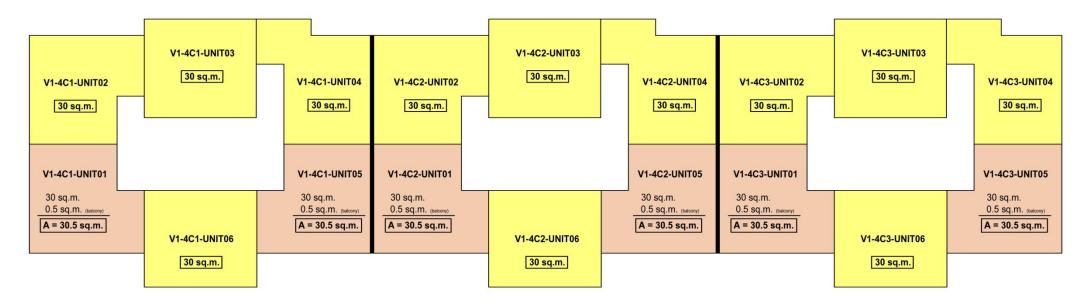

# **TOWER 1 (6C) - GROUND FLOOR**







# TOWER 1 (6C) - 3RD FLOOR







# TOWER 1 (6C) - 4TH FLOOR







# TOWER 1 (6C) - 5TH FLOOR







# TOWER 1 (6C) - 6TH FLOOR







# TOWER 1 (6C) - 7TH FLOOR







# TOWER 1 (6C) - 8TH FLOOR







#### TOWER 1 (6C) - 9TH FLOOR







# TOWER 1 (6C) - 10TH FLOOR







# **TOWER 1 (6C) - 11TH FLOOR**







# VILLA 1 (3C) - GROUND FLOOR







#### VILLA 1 (3C) - 2ND FLOOR







### VILLA 1 (3C) - 3RD FLOOR







#### VILLA 1 (3C) - 4TH FLOOR







#### **MANSIONETTE 1 - GROUND FLOOR**







#### LEGEND:





#### **MANSIONETTE 1 - 2ND FLOOR**





#### **MANSIONETTE 1 - 3RD FLOOR**



# M1-3-UNIT01 UNIT NO. FLOOR NO. BUILDING TYPE LEGEND: 39 sq.m. (inclusive 1 sq.m. (2x0.5sq.m.) balcony) 38 sq.m.