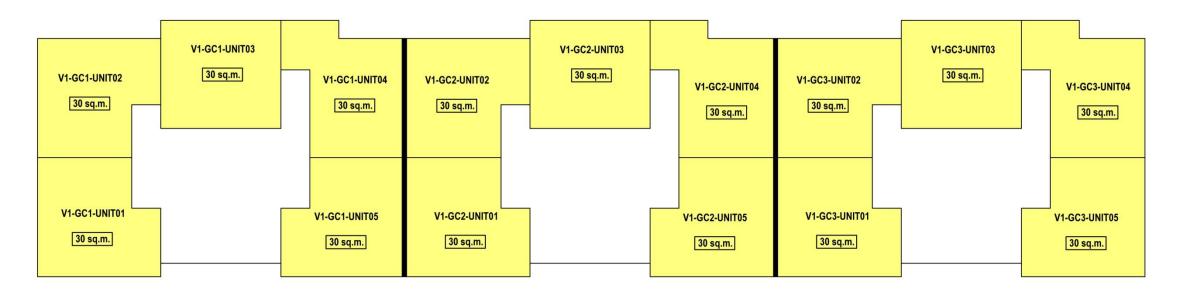

# **TOWER 1 (6C) - GROUND FLOOR**







# TOWER 1 (6C) - 3RD FLOOR







# TOWER 1 (6C) - 4TH FLOOR







# TOWER 1 (6C) - 5TH FLOOR







# TOWER 1 (6C) - 6TH FLOOR







# TOWER 1 (6C) - 7TH FLOOR







# TOWER 1 (6C) - 8TH FLOOR







#### TOWER 1 (6C) - 9TH FLOOR







# TOWER 1 (6C) - 10TH FLOOR







# **TOWER 1 (6C) - 11TH FLOOR**







# VILLA 1 (3C) - GROUND FLOOR







#### VILLA 1 (3C) - 2ND FLOOR







### VILLA 1 (3C) - 3RD FLOOR







#### VILLA 1 (3C) - 4TH FLOOR







#### **MANSIONETTE 1 - GROUND FLOOR**







#### LEGEND:





#### **MANSIONETTE 1 - 2ND FLOOR**





#### **MANSIONETTE 1 - 3RD FLOOR**



# M1-3-UNIT01 UNIT NO. FLOOR NO. BUILDING TYPE LEGEND: 39 sq.m. (inclusive 1 sq.m. (2x0.5sq.m.) balcony) 38 sq.m.