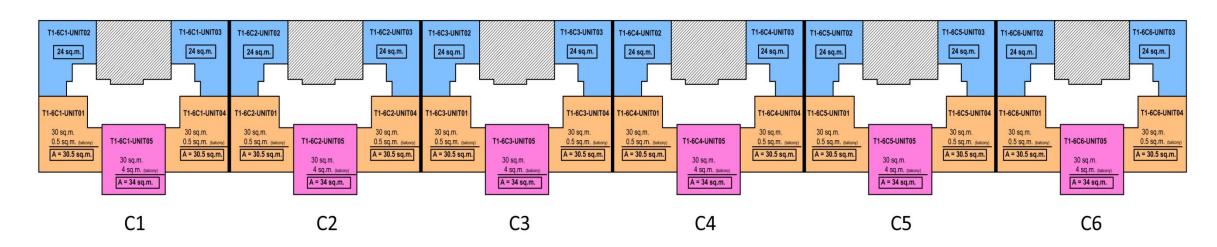

# **TOWER 1 (6C) - GROUND FLOOR**







# TOWER 1 (6C) - 3RD FLOOR







# TOWER 1 (6C) - 4TH FLOOR







# TOWER 1 (6C) - 5TH FLOOR







# TOWER 1 (6C) - 6TH FLOOR







# TOWER 1 (6C) - 7TH FLOOR







# TOWER 1 (6C) - 8TH FLOOR







#### TOWER 1 (6C) - 9TH FLOOR







# TOWER 1 (6C) - 10TH FLOOR







# **TOWER 1 (6C) - 11TH FLOOR**







# VILLA 1 (3C) - GROUND FLOOR







#### VILLA 1 (3C) - 2ND FLOOR







### VILLA 1 (3C) - 3RD FLOOR







#### VILLA 1 (3C) - 4TH FLOOR







#### **MANSIONETTE 1 - GROUND FLOOR**







#### LEGEND:





#### **MANSIONETTE 1 - 2ND FLOOR**





#### **MANSIONETTE 1 - 3RD FLOOR**



# M1-3-UNIT01 UNIT NO. FLOOR NO. BUILDING TYPE LEGEND: 39 sq.m. (inclusive 1 sq.m. (2x0.5sq.m.) balcony) 38 sq.m.