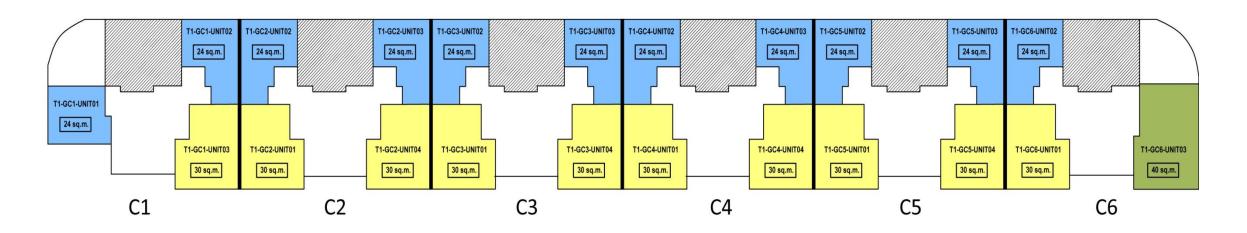

# **TOWER 1 (6C) - GROUND FLOOR**







# TOWER 1 (6C) - 3RD FLOOR







# TOWER 1 (6C) - 4TH FLOOR







# TOWER 1 (6C) - 5TH FLOOR







# TOWER 1 (6C) - 6TH FLOOR







# TOWER 1 (6C) - 7TH FLOOR







# TOWER 1 (6C) - 8TH FLOOR







#### TOWER 1 (6C) - 9TH FLOOR







# TOWER 1 (6C) - 10TH FLOOR







# **TOWER 1 (6C) - 11TH FLOOR**







# VILLA 1 (3C) - GROUND FLOOR







#### VILLA 1 (3C) - 2ND FLOOR







### VILLA 1 (3C) - 3RD FLOOR







#### VILLA 1 (3C) - 4TH FLOOR







#### **MANSIONETTE 1 - GROUND FLOOR**







#### LEGEND:





#### **MANSIONETTE 1 - 2ND FLOOR**





#### **MANSIONETTE 1 - 3RD FLOOR**



# M1-3-UNIT01 UNIT NO. FLOOR NO. BUILDING TYPE LEGEND: 39 sq.m. (inclusive 1 sq.m. (2x0.5sq.m.) balcony) 38 sq.m.